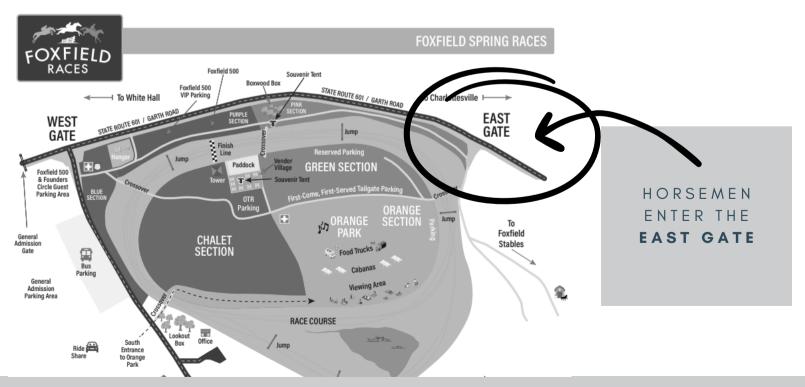

## KNOW BEFORE YOU GO

**Foxfield credentials are needed** to grant access to the OTR Pavilion & Tower. **Owners must contact Foxfield before noon on Friday, October 4** to provide name(s) for their credentials (1 parking pass and maximum 4 OTR badges). Syndicate directors reach out for the group.

**NSA pins and hang tag will be accepted** on the day of the races for parking at the Barn. Please **prominently display** your parking hang tag and see Karen in the stable area to pick up your OTR badge. There will be no admittance to a vehicle without a hang tag.